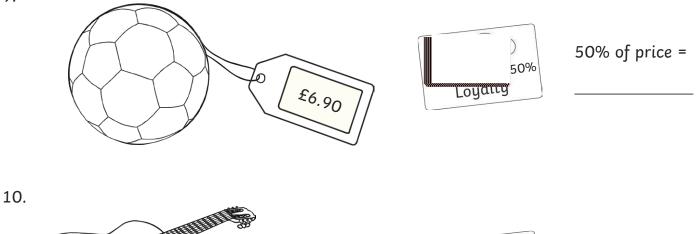

## Finding Percentages of Amounts

5.

75% of price =

6.

25% of price =

7.

50% of price =

8.

75% of price =