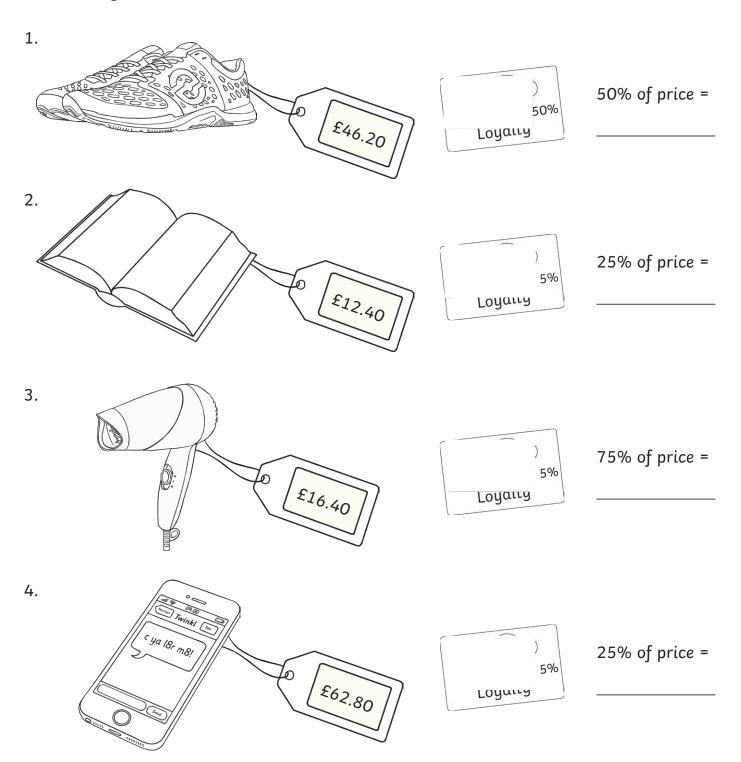

## Finding Percentages of Amounts

For one day only, we've cut the prices of all our stock for Twinkl Loyalty Card owners! Each item is now only a percentage of its full price. The loyalty card next to each item shows the percentage of the full price that the item costs in the sale.

## Finding Percentages of Amounts **Answers**

|     | Item         | Full Price | Sale Price           | Challenge (+10%) |
|-----|--------------|------------|----------------------|------------------|
| 1.  | Trainers     | £46.20     | 50% = <b>£23.10</b>  | £50.82           |
| 2.  | Book         | £12.40     | 25% = <b>£3.10</b>   | £13.64           |
| 3.  | Hairdryer    | £16.40     | 75% = <b>£12.30</b>  | £18.04           |
| 4.  | Mobile phone | £62.80     | 25% = <b>£15.70</b>  | £69.08           |
| 5.  | Tablet       | £141.00    | 75% = <b>£105.75</b> | £155.10          |
| 6.  | Jeans        | £28.80     | 25% = <b>£7.20</b>   | £31.68           |
| 7.  | Pencil case  | £4.70      | 50% = <b>£2.35</b>   | £5.17            |
| 8.  | T-Shirt      | £9.20      | 75% = <b>£6.90</b>   | £10.12           |
| 9.  | Football     | £6.90      | 50% = <b>£3.45</b>   | £7.59            |
| 10. | Guitar       | £33.60     | 75% = <b>£25.20</b>  | £36.96           |