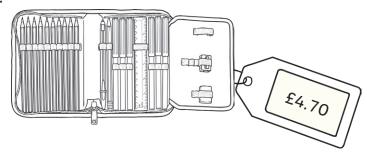

## Finding Percentages of Amounts **Answers**

|     | Item         | Full Price | Sale Price           | Challenge (+10%) |
|-----|--------------|------------|----------------------|------------------|
| 1.  | Trainers     | £46.20     | 50% = <b>£23.10</b>  | £50.82           |
| 2.  | Book         | £12.40     | 25% = <b>£3.10</b>   | £13.64           |
| 3.  | Hairdryer    | £16.40     | 75% = <b>£12.30</b>  | £18.04           |
| 4.  | Mobile phone | £62.80     | 25% = <b>£15.70</b>  | £69.08           |
| 5.  | Tablet       | £141.00    | 75% = <b>£105.75</b> | £155.10          |
| 6.  | Jeans        | £28.80     | 25% = <b>£7.20</b>   | £31.68           |
| 7.  | Pencil case  | £4.70      | 50% = <b>£2.35</b>   | £5.17            |
| 8.  | T-Shirt      | £9.20      | 75% = <b>£6.90</b>   | £10.12           |
| 9.  | Football     | £6.90      | 50% = <b>£3.45</b>   | £7.59            |
| 10. | Guitar       | £33.60     | 75% = <b>£25.20</b>  | £36.96           |