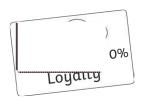

## Finding Percentages of Amounts

For one day only, we've cut the prices of all our stock for Twinkl Loyalty Card owners! Each item is now only a percentage of its full price. The loyalty card next to each item shows the percentage of the full price that the item costs in the sale.

## Finding Percentages of Amounts

5.

75% of price =

6.

25% of price =

7.

50% of price =

8.