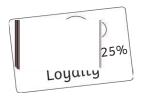

## Finding Percentages of Amounts

For one day only, we've cut the prices of all our stock for Twinkl Loyalty Card owners! Each item is now only a percentage of its full price. The loyalty card next to each item shows the percentage of the full price that the item costs in the sale.

## Finding Percentages of Amounts

5.

75% of price =

6.

25% of price =

7.

50% of price =

8.