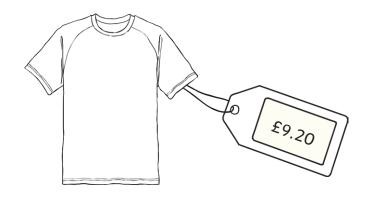

## Finding Percentages of Amounts **Answers**

|     | Item         | Full Price | Sale Price           | Challenge (+10%) |
|-----|--------------|------------|----------------------|------------------|
| 1.  | Trainers     | £46.20     | 50% = <b>£23.10</b>  | £50.82           |
| 2.  | Book         | £12.40     | 25% = <b>£3.10</b>   | £13.64           |
| 3.  | Hairdryer    | £16.40     | 75% = <b>£12.30</b>  | £18.04           |
| 4.  | Mobile phone | £62.80     | 25% = <b>£15.70</b>  | £69.08           |
| 5.  | Tablet       | £141.00    | 75% = <b>£105.75</b> | £155.10          |
| 6.  | Jeans        | £28.80     | 25% = <b>£7.20</b>   | £31.68           |
| 7.  | Pencil case  | £4.70      | 50% = <b>£2.35</b>   | £5.17            |
| 8.  | T-Shirt      | £9.20      | 75% = <b>£6.90</b>   | £10.12           |
| 9.  | Football     | £6.90      | 50% = <b>£3.45</b>   | £7.59            |
| 10. | Guitar       | £33.60     | 75% = <b>£25.20</b>  | £36.96           |