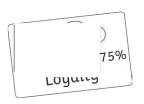

## Finding Percentages of Amounts

75%

Loyairy

75% of price =

**Challenge:** Next week, all the standard prices will increase by 10%. Can you work out what the new price for each item will be? (Hint: Find one tenth and add it to the full price.)

## Finding Percentages of Amounts **Answers**

|     | Item         | Full Price | Sale Price           | Challenge (+10%) |
|-----|--------------|------------|----------------------|------------------|
| 1.  | Trainers     | £46.20     | 50% = <b>£23.10</b>  | £50.82           |
| 2.  | Book         | £12.40     | 25% = <b>£3.10</b>   | £13.64           |
| 3.  | Hairdryer    | £16.40     | 75% = <b>£12.30</b>  | £18.04           |
| 4.  | Mobile phone | £62.80     | 25% = <b>£15.70</b>  | £69.08           |
| 5.  | Tablet       | £141.00    | 75% = <b>£105.75</b> | £155.10          |
| 6.  | Jeans        | £28.80     | 25% = <b>£7.20</b>   | £31.68           |
| 7.  | Pencil case  | £4.70      | 50% = <b>£2.35</b>   | £5.17            |
| 8.  | T-Shirt      | £9.20      | 75% = <b>£6.90</b>   | £10.12           |
| 9.  | Football     | £6.90      | 50% = <b>£3.45</b>   | £7.59            |
| 10. | Guitar       | £33.60     | 75% = <b>£25.20</b>  | £36.96           |