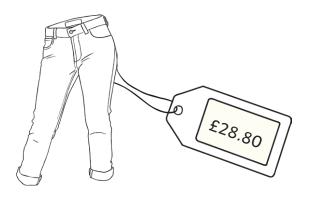

## Finding Percentages of Amounts **Answers**

|     | Item         | Full Price | Sale Price           | Challenge (+10%) |
|-----|--------------|------------|----------------------|------------------|
| 1.  | Trainers     | £46.20     | 50% = <b>£23.10</b>  | £50.82           |
| 2.  | Book         | £12.40     | 25% = <b>£3.10</b>   | £13.64           |
| 3.  | Hairdryer    | £16.40     | 75% = <b>£12.30</b>  | £18.04           |
| 4.  | Mobile phone | £62.80     | 25% = <b>£15.70</b>  | £69.08           |
| 5.  | Tablet       | £141.00    | 75% = <b>£105.75</b> | £155.10          |
| 6.  | Jeans        | £28.80     | 25% = <b>£7.20</b>   | £31.68           |
| 7.  | Pencil case  | £4.70      | 50% = <b>£2.35</b>   | £5.17            |
| 8.  | T-Shirt      | £9.20      | 75% = <b>£6.90</b>   | £10.12           |
| 9.  | Football     | £6.90      | 50% = <b>£3.45</b>   | £7.59            |
| 10. | Guitar       | £33.60     | 75% = <b>£25.20</b>  | £36.96           |