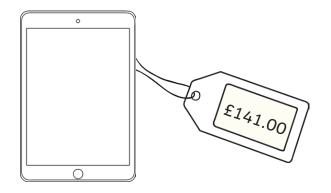

## Finding Percentages of Amounts

5.

75% of price =

6.

25% of price =

7.

50% of price =

8.

## Finding Percentages of Amounts **Answers**

|     | Item         | Full Price | Sale Price           | Challenge (+10%) |
|-----|--------------|------------|----------------------|------------------|
| 1.  | Trainers     | £46.20     | 50% = <b>£23.10</b>  | £50.82           |
| 2.  | Book         | £12.40     | 25% = <b>£3.10</b>   | £13.64           |
| 3.  | Hairdryer    | £16.40     | 75% = <b>£12.30</b>  | £18.04           |
| 4.  | Mobile phone | £62.80     | 25% = <b>£15.70</b>  | £69.08           |
| 5.  | Tablet       | £141.00    | 75% = <b>£105.75</b> | £155.10          |
| 6.  | Jeans        | £28.80     | 25% = <b>£7.20</b>   | £31.68           |
| 7.  | Pencil case  | £4.70      | 50% = <b>£2.35</b>   | £5.17            |
| 8.  | T-Shirt      | £9.20      | 75% = <b>£6.90</b>   | £10.12           |
| 9.  | Football     | £6.90      | 50% = <b>£3.45</b>   | £7.59            |
| 10. | Guitar       | £33.60     | 75% = <b>£25.20</b>  | £36.96           |